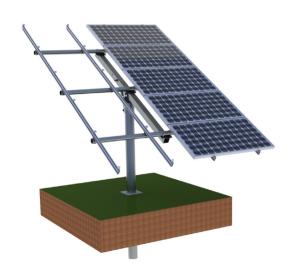

## Hopergy Pole Mount Solution

The Hopergy Pole Mount System is the perfect solution when maximum flexibility is required in the installation.

Any number of poles can be installed to grow the system. Poles can be rotated to the optimum orientation, and the array of panels on each pole can be turned to any one of five angles: 10, 20, 30, 40 or 50 degrees to maximise power generation.

## Flexible, Reliable, Free-Standing

A single, free standing support pole can accommodate 4, 6, 8 or 10 panels. The Pole Mount is just the right application for mounting solar water pumping system in remote areas, as well as an alternative choice for residential open field, medium commercial solar project installation.