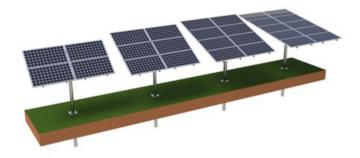

## Flexible, Reliable, Free-Standing

A single, free standing support pole can accommodate 4, 6, 8 or 10 panels. The Pole Mount is just the right application for mounting solar water pumping system in remote areas, as well as an alternative choice for residential open field, medium commercial solar project installation.