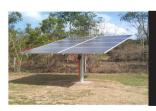

## Hopergy Pole Mount Solution

The Hopergy Pole Mount System is the perfect solution when maximum flexibility is required in the installation.

Any number of poles can be installed to grow the system. Poles can be rotated to the optimum orientation, and the array of panels on each pole can be turned to any one of five angles: 10, 20, 30, 40 or 50 degrees to maximise power generation.

The Hopergy Pole Mount System is ideal where:

- · mounting space is restricted,
- multiple mounting points would require expensive ground levelling,
- impact on the site surface must be minimised.
- convenient working height is a priority,
- access is required beneath the PV array, and
- maximum flexibility is needed in locating PV arrays.

## Flexible, Reliable, Free-Standing

A single, free standing support pole can accommodate 4, 6, 8 or 10 panels. The Pole Mount is just the right application for mounting solar water pumping system in remote areas, as well as an alternative choice for residential open field, medium commercial solar project installation.